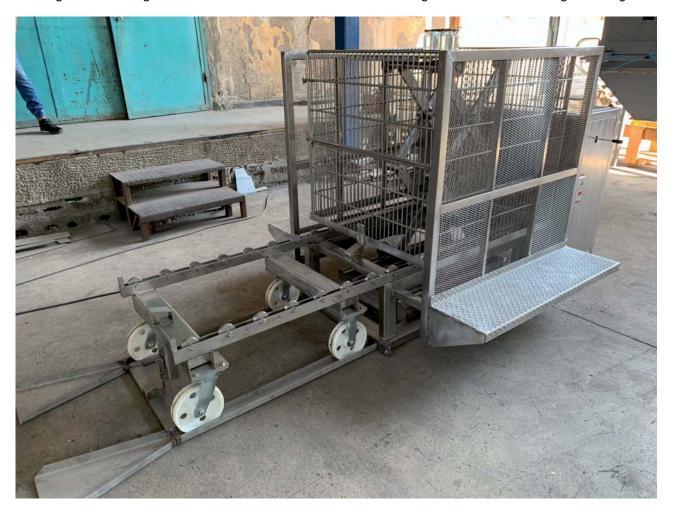

### **Designation:**

Loading and unloading device with semi-automatic control for lexisting autoclave for sterilizing canned goods

#### Application:

The Loading and unloading device is used to load the insert cages of the horizontal autoclaves for sterilizing canned goods.

## **Description:**

The insert cages are pushed manually to the work area of the loading and unloading device. Raising and lowering the bottom of the filled using canned cages is done manually using a lever.

## **Technical specifications:**

| Technical data    | Unit   | ACX 1200BE    | ACX 1400BE     |
|-------------------|--------|---------------|----------------|
| Dimensions, LxWxH | mm     | 3090x950x1200 | 3090x1120x1350 |
| Material          |        | 1.4301        | 1.4301         |
| Tension           | V / Hz | 380 / 50      | 380 / 50       |
| Electrical power  | kW     | 0,37          | 0,37           |