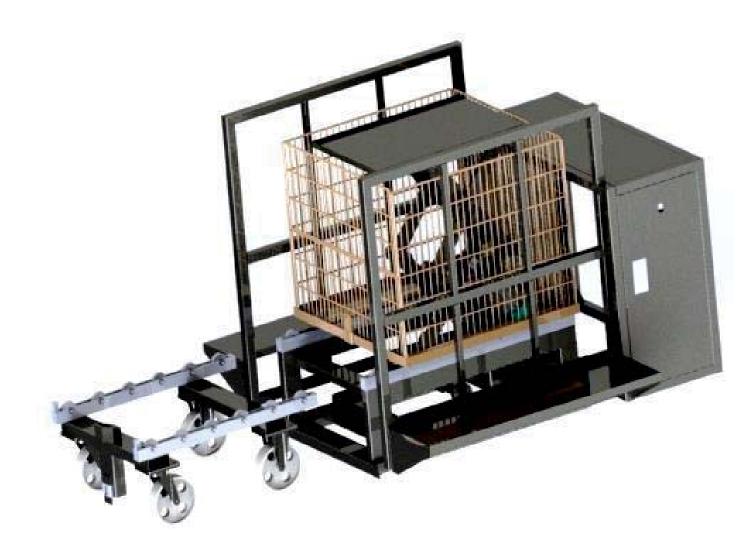

### **Designation:**

Loading and unloading device with semi-automatic control for lexisting autoclave for sterilizing canned goods

#### Application:

The Loading and unloading device is used to load the insert cages of the horizontal autoclaves for sterilizing canned goods.

## **Description:**

The insert cages are pushed manually to the work area of the loading and unloading device. Raising and lowering the bottom of the filled using canned cages is done manually using a lever.

## **Technical specifications:**

| Technical data    | Unit   | ACX 1200BE    | ACX 1400BE     |
|-------------------|--------|---------------|----------------|
| Dimensions, LxWxH | mm     | 3090x950x1200 | 3090x1120x1350 |
| Material          |        | 1.4301        | 1.4301         |
| Tension           | V / Hz | 380 / 50      | 380 / 50       |
| Electrical power  | kW     | 0,37          | 0,37           |